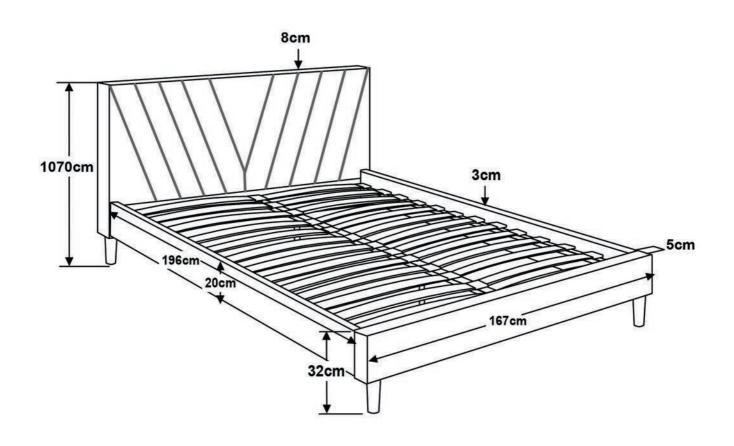

### CAMA LEAFY 160

### **Notas Importantes**

Coloque todas as pecas numa superficie suave como uma carpete para evitar que alguma peca fique riscada

Antes de iniciar leia as instrucoes atentamente e siga-as passo a passo

Nao aperte todos os parafusos ate que a cama esteja completamente montada



| FERRAGENS | Confirmar se estão disponiveis todas as pecas e ferramentas |  |  |  |
|-----------|-------------------------------------------------------------|--|--|--|
| FERRAGENS | de montagem indicadas abaixo                                |  |  |  |

| No. | FERRAGENS          | Quantidade | No. | FERRAGENS    | Quantidade |
|-----|--------------------|------------|-----|--------------|------------|
| A   | Parafuso M8 x 25mm | 12pcs      | E   | Chave em L   | 1pc        |
| В   | Parafuso M8 x 30mm | 4pcs       | F   | Chave M8     | 1pc        |
| С   | Porca              | 4pcs       | G   | Non Slip Pad | 4pcs       |
| D   | <b>O</b><br>Anilha | 8pcs       |     |              |            |
|     |                    |            |     |              |            |
|     |