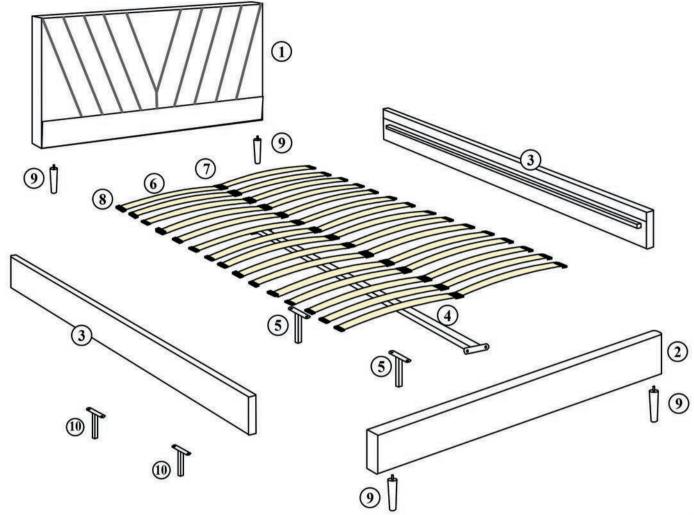

### **PECAS**

#### Confirmar se estão disponiveis todas as pecas indicadas abaixo

|   |                                        |       | _  | U                                                           |       |
|---|----------------------------------------|-------|----|-------------------------------------------------------------|-------|
| 1 | Cabeceira                              | 1pc   | 7  | Pecas de plastico de encaixe<br>central de ripas de estrado | 15pcs |
| 2 | Fundo                                  | 1pc   | 8  | Pecas de plastico de encaixe<br>lateral de ripas de estrado | 30pcs |
| 3 | Laterais                               | 2pcs  | 9  | Pes de Madeira                                              | 4pcs  |
| 4 | Barra de apoio central                 | 1pc   | 10 | Pes de apoio de barra<br>central baixos                     | 2pcs  |
| 5 | Pes de apoio de barra<br>central altos | 2pcs  |    |                                                             |       |
| 6 | Ripas de Estrado                       | 30pcs |    |                                                             |       |
|   |                                        |       |    |                                                             |       |
|   |                                        |       |    |                                                             |       |
|   |                                        |       |    |                                                             |       |