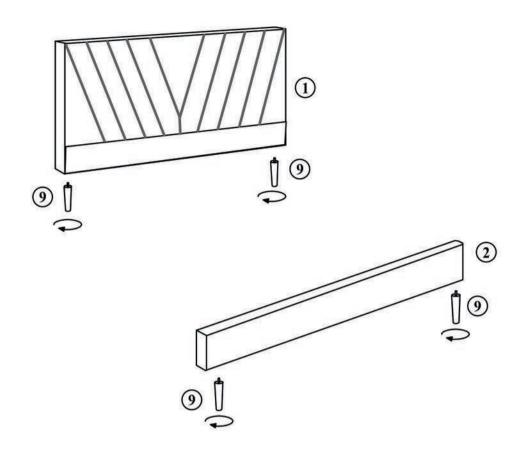

4pcs  |
| 4 | Barra de apoio central                 | 1pc   | 10 | Pes de apoio de barra<br>central baixos                     | 2pcs  |
| 5 | Pes de apoio de barra<br>central altos | 2pcs  |    |                                                             |       |
| 6 | Ripas de Estrado                       | 30pcs |    |                                                             |       |
|   |                                        |       |    |                                                             |       |
|   |                                        |       |    |                                                             |       |
|   |                                        |       |    |                                                             |       |

# Passo 1



# Passo 2

9