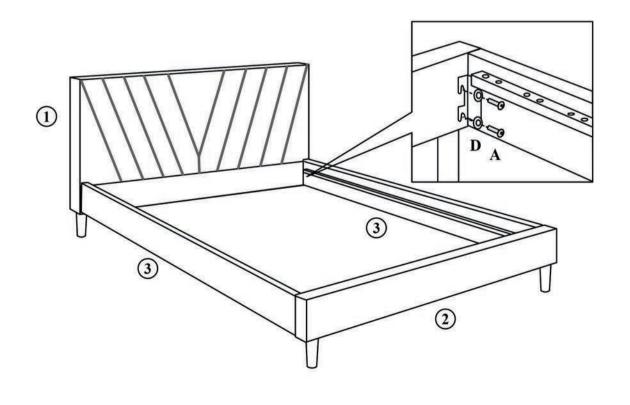

rra de apoio central                 | 1pc   | 10 | Pes de apoio de barra<br>central baixos                     | 2pcs  |
| 5 | Pes de apoio de barra<br>central altos | 2pcs  |    |                                                             |       |
| 6 | Ripas de Estrado                       | 30pcs |    |                                                             |       |
|   |                                        |       |    |                                                             |       |
|   |                                        |       |    |                                                             |       |
|   |                                        |       |    |                                                             |       |

# Passo 1



# Passo 2

9