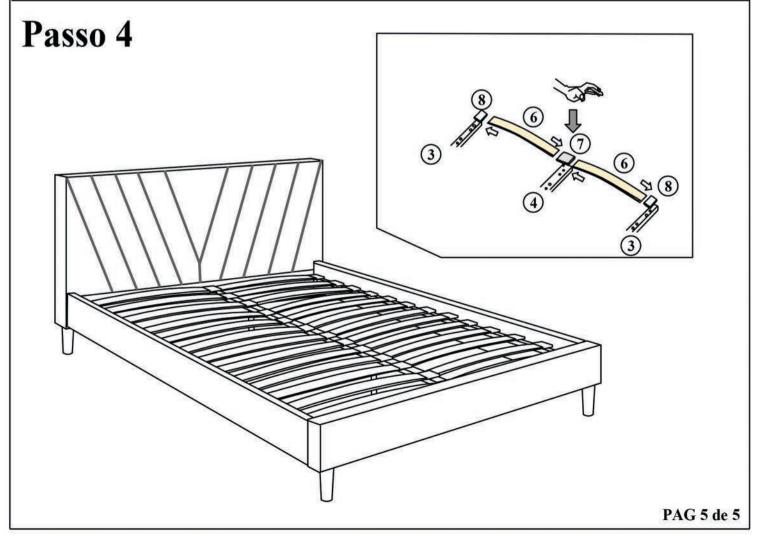

| No. | FERRAGENS          | Quantidade | No. | FERRAGENS    | Quantidade |
|-----|--------------------|------------|-----|--------------|------------|
| A   | Parafuso M8 x 25mm | 12pcs      | E   | Chave em L   | 1pc        |
| В   | Parafuso M8 x 30mm | 4pcs       | F   | Chave M8     | 1pc        |
| С   | Porca              | 4pcs       | G   | Non Slip Pad | 4pcs       |
| D   | <b>O</b><br>Anilha | 8pcs       |     |              |            |
|     |                    |            |     |              |            |
|     |                    |            |     |              |            |

#### Confirmar se estão disponiveis todas as pecas indicadas abaixo

|   |                                        |       | _  | U                                                           |       |
|---|----------------------------------------|-------|----|-------------------------------------------------------------|-------|
| 1 | Cabeceira                              | 1pc   | 7  | Pecas de plastico de encaixe<br>central de ripas de estrado | 15pcs |
| 2 | Fundo                                  | 1pc   | 8  | Pecas de plastico de encaixe<br>lateral de ripas de estrado | 30pcs |
| 3 | Laterais                               | 2pcs  | 9  | Pes de Madeira                                              | 4pcs  |
| 4 | Barra de apoio central                 | 1pc   | 10 | Pes de apoio de barra<br>central baixos                     | 2pcs  |
| 5 | Pes de apoio de barra<br>central altos | 2pcs  |    |                                                             |       |
| 6 | Ripas de Estrado                       | 30pcs |    |                                                             |       |
|   |                                        |       |    |                                                             |       |
|   |                                        |       |    |                                                             |       |
|   |                                        |       |    |                                                             |       |