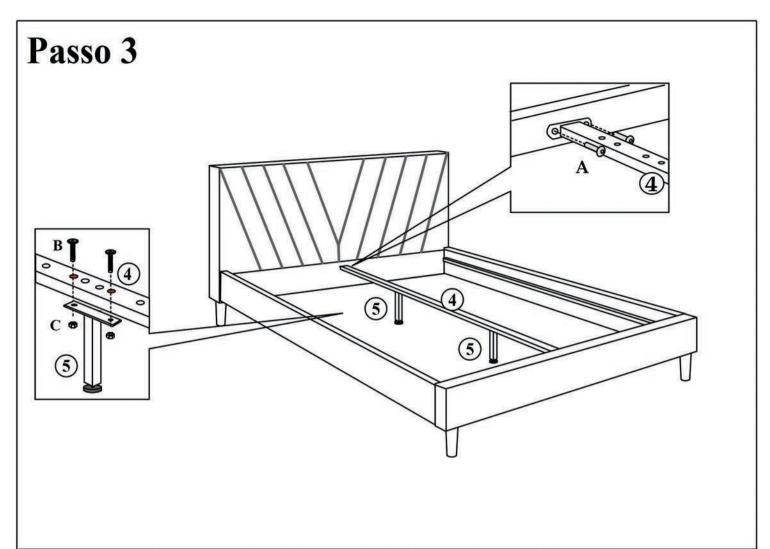

| No. | FERRAGENS          | Quantidade | No. | FERRAGENS    | Quantidade |
|-----|--------------------|------------|-----|--------------|------------|
| A   | Parafuso M8 x 25mm | 12pcs      | E   | Chave em L   | 1pc        |
| В   | Parafuso M8 x 30mm | 4pcs       | F   | Chave M8     | 1pc        |
| С   | Porca              | 4pcs       | G   | Non Slip Pad | 4pcs       |
| D   | <b>O</b><br>Anilha | 8pcs       |     |              |            |
|     |                    |            |     |              |            |
|     |                    |            |     |              |            |

#### Confirmar se estão disponiveis todas as pecas indicadas abaixo

|   |                                        |       | _  | U                                                           |       |
|---|----------------------------------------|-------|----|-------------------------------------------------------------|-------|
| 1 | Cabeceira                              | 1pc   | 7  | Pecas de plastico de encaixe<br>central de ripas de estrado | 15pcs |
| 2 | Fundo                                  | 1pc   | 8  | Pecas de plastico de encaixe<br>lateral de ripas de estrado | 30pcs |
| 3 | Laterais                               | 2pcs  | 9  | Pes de Madeira                                              | 4pcs  |
| 4 | Barra de apoio central                 | 1pc   | 10 | Pes de apoio de barra<br>central baixos                     | 2pcs  |
| 5 | Pes de apoio de barra<br>central altos | 2pcs  |    |                                                             |       |
| 6 | Ripas de Estrado                       | 30pcs |    |                                                             |       |
|   |                                        |       |    |                                                             |       |
|   |                                        |       |    |                                                             |       |
|   |                                        |       |    |                                                             |       |